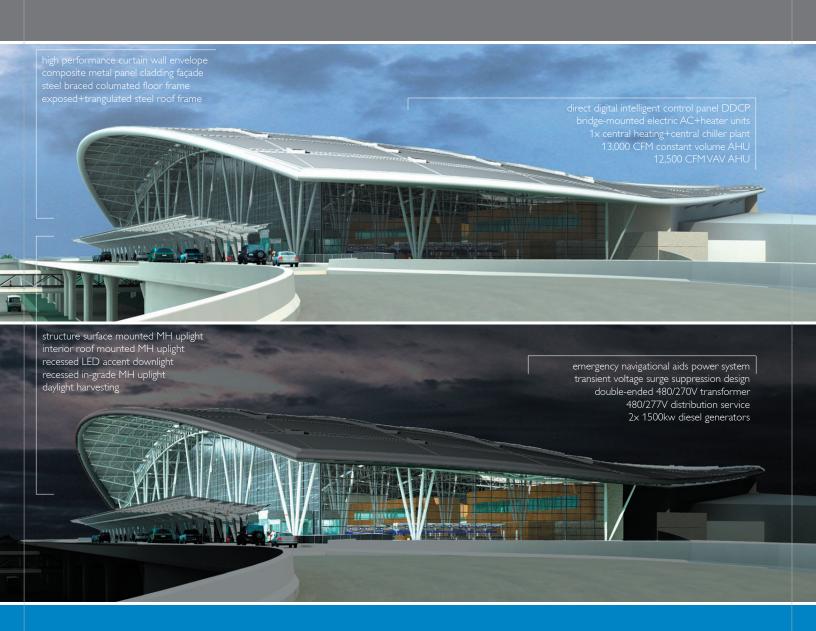

## Indianapolis International Airport Midfield Terminal

Architect Hellmuth, Obata+Kassabaum, Inc Architect of Record AeroDesign Group 1.2 million sq.ft. 5 stories+roof \$975 million build 2005-2008 design.bid.build

circulation civic plaza in main terminal baggage screening+baggage claim+retail 94x check-in counters

18x passenger screening check-points

2x nearly identical concourses with 20 gates each

Structural Thornton-Tomasetti Engineers

MEP/FP Syska Hennessy
Lighting HOK Lighting Group
CM Turner+Hunt Construction

General Contractor Smoot+Trotter Construction